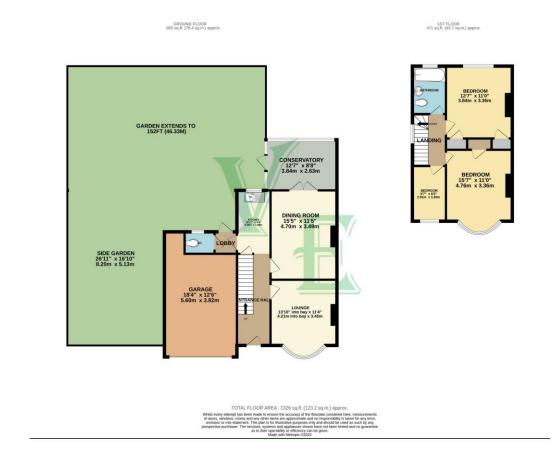

4 Bexley High Street, Bexley, Kent DA5 1AD Tel: 01322 522111 Email: <u>bexley@village-estates.com</u> www.village-estates.com

\* LARGE PLOT/GARDEN \* POPULAR LOCATION \* \* STUNNING VIEWS TO REAR \* THREE BEDROOM FAMILY HOME \* \* CONSERVATORY \* TWO RECEPTION ROOMS \* LARGE GARAGE TO SIDE \* \* AMPLE OFF ROAD PARKING \* SHOWER ROOM \* \* CLOSE TO STATION AND SCHOOLS \*

19 Valentine Avenue Bexley, DA5 3HF

Guide Price £575,000-£600,000

Village Estates are delighted to present to the market this spacious three bedroom family home situated in a popular avenue within easy reach of local schools, shops, bus routes and train station. Offering a generous plot with stunning views to the rear. NO FORWARD CHAIN INVOLVED. Viewing comes highly recommended...